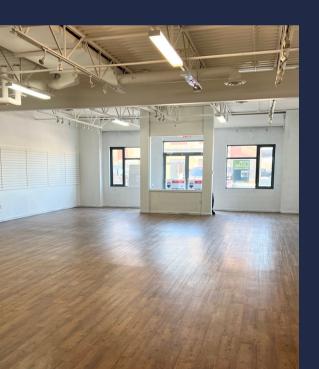

#### FOR LEASE

1650 sq ft consists of large open retail area, storage room/office and a washroom.

Upgraded vinyl flooring and freshly painted! Near banks, Jeffrey's Cafe, Podollan & Holiday Inn Hotels.

#### **Features**

Property management, taxes, heat, water, garbage, recycling, parking lot & landscape maintenance, and snow removal are all included in additional rent.

Space can be used for office, retail, wellness services, restaurant, etc.