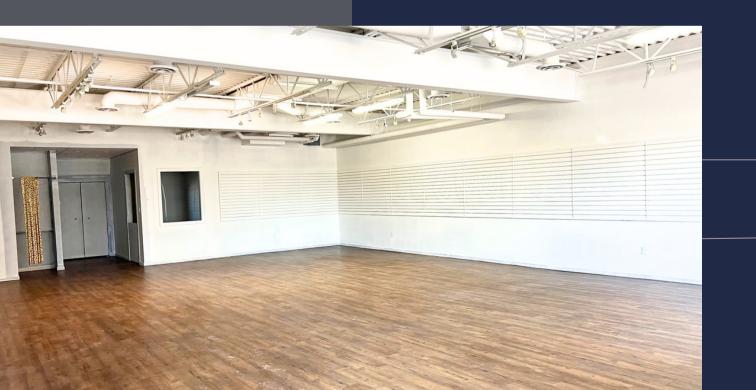

#### FOR LEASE

1650 sq ft consists of large open retail area, storage room/office and a washroom.

Upgraded vinyl flooring and freshly painted! Near banks, Jeffrey's Cafe, Podollan & Holiday Inn Hotels.

#### **Features**

Property management, taxes, heat, water, garbage, recycling, parking lot & landscape maintenance, and snow removal are all included in additional rent.

Space can be used for office, retail, wellness services, restaurant, etc.