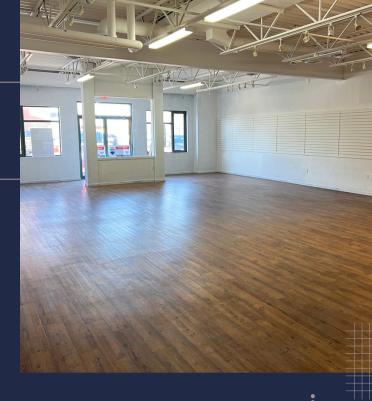

#### FOR LEASE

1650 sq ft consists of large open retail area, storage room/office and a washroom.

Upgraded vinyl flooring and freshly painted! Near banks, Jeffrey's Cafe, Podollan & Holiday Inn Hotels.

#### **Features**

Property management, taxes, heat, water, garbage, recycling, parking lot & landscape maintenance, and snow removal are all included in additional rent.

Space can be used for office, retail, wellness services, restaurant, etc.