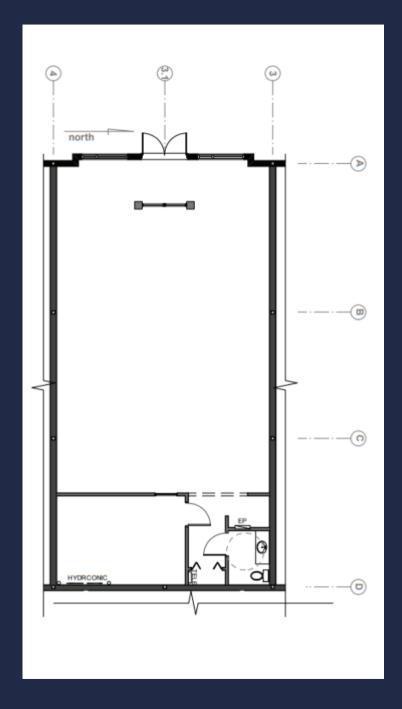

#### FOR LEASE

1650 sq ft consists of large open retail area, storage room/office and a washroom.

Upgraded vinyl flooring and freshly painted! Near banks, Jeffrey's Cafe, Podollan & Holiday Inn Hotels.