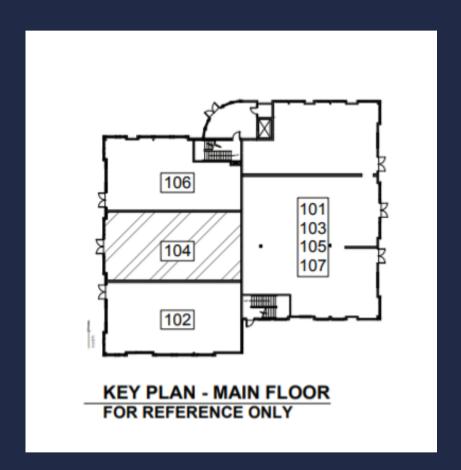

#### 104, 10605 WEST SIDE DRIVE GRANDE PRAIRIE

Desirable retail/office space in upscale West Side Plaza. Lots of parking, well maintained building in an excellent location near Bypass/Highway 40, Hospital, NW Polytechnic, Airport.

#### FOR LEASE

1650 sq ft consists of large open retail area, storage room/office and a washroom.

Upgraded vinyl flooring and freshly painted! Near banks, Jeffrey's Cafe, Podollan & Holiday Inn Hotels.