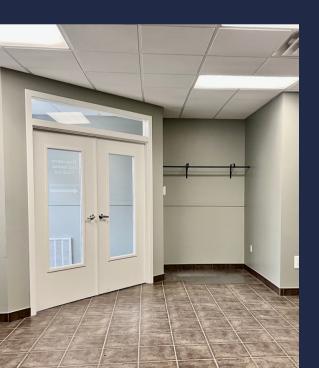

### FOR LEASE

1650 sq ft consists of reception, 4 private offices with large windows, boardroom with coffee bar, file/storage room or extra office, kitchen area and washroom.

This space could be combined with #104 next door (additional 1650 sq ft) for a total of 3200 sq ft.