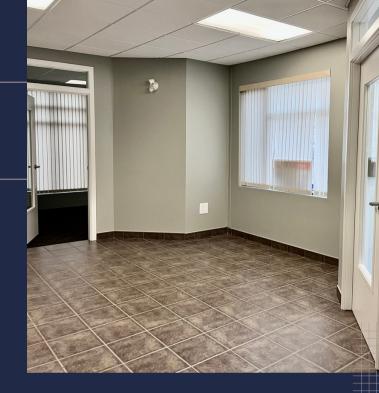

### FOR LEASE

1650 sq ft consists of reception, 4 private offices with large windows, boardroom with coffee bar, file/storage room or extra office, kitchen area and washroom.

This space could be combined with #104 next door (additional 1650 sq ft) for a total of 3200 sq ft.