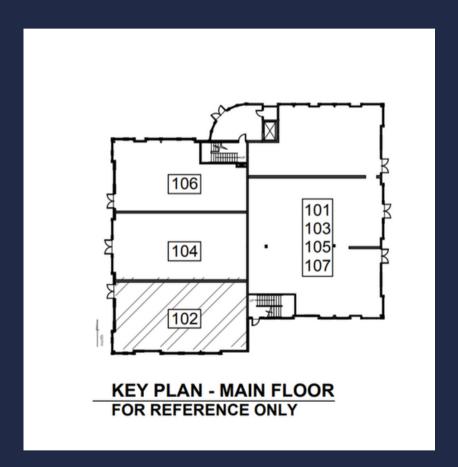

### FOR LEASE

1650 sq ft consists of reception, 4 private offices with large windows, boardroom with coffee bar, file/storage room or extra office, kitchen area and washroom.

This space could be combined with #104 next door (additional 1650 sq ft) for a total of 3200 sq ft.