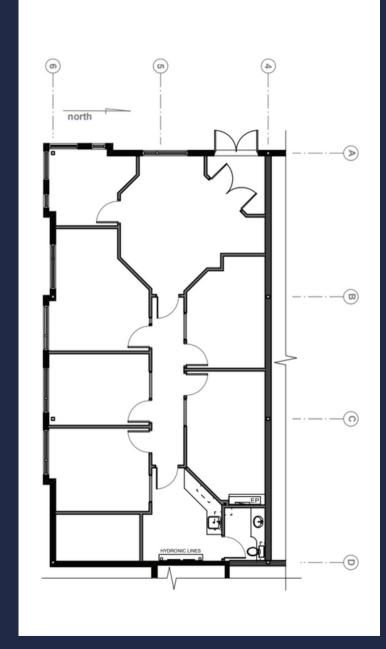

### FOR LEASE

1650 sq ft consists of reception, 4 private offices with large windows, boardroom with coffee bar, file/storage room or extra office, kitchen area and washroom.

This space could be combined with #104 next door (additional 1650 sq ft) for a total of 3200 sq ft.