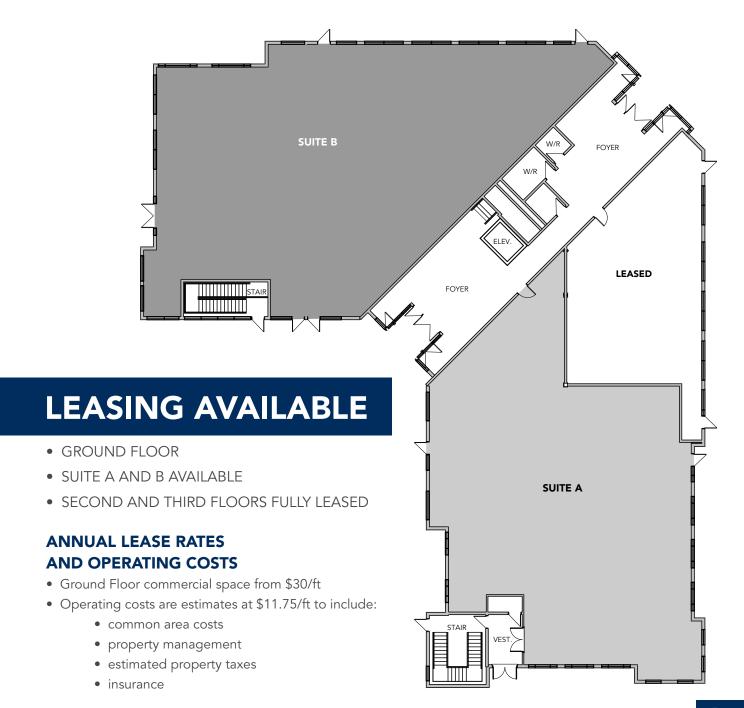

## **ZONING ARTERIAL COMMERCIAL DISTRICT**

# Section 95 Arterial Commercial District - CA 95.1 PURPOSE

To provide for a diversity of commercial uses that are located adjacent to or are easily accessible from the High Visability Corridors as identified in Schedule C. A high standard of appearance/design and landscaping as required by the schedule C - High Visability Corridor Overlay will be applied to developments located adjacent a High Visability Corridor.