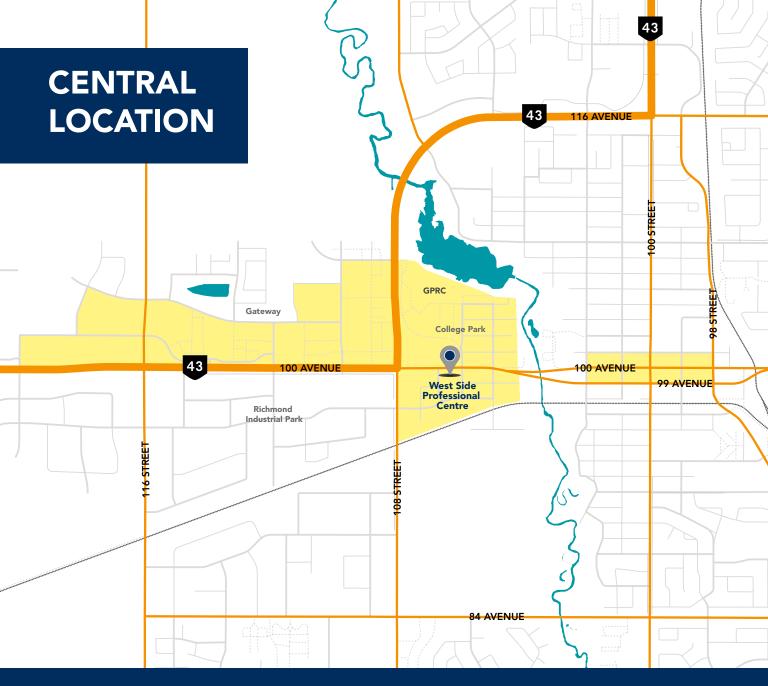

# West Side Professional Centre

9906 106 STREET, GRANDE PRAIRIE, AB

West Side Professional Centre is perfectly positioned at the intersection of 100th Avenue and 106th Street.

A high visibility corridor that allows easy access to both the Downtown core and the West Side business district.

# WEST SIDE PROFESSIONAL CENTRE

Located near restaurants, hotels, shopping, GPRC and within walking distance of downtown, west end business district, and Muskoseepi Park walking trails. Accessible by public transit.