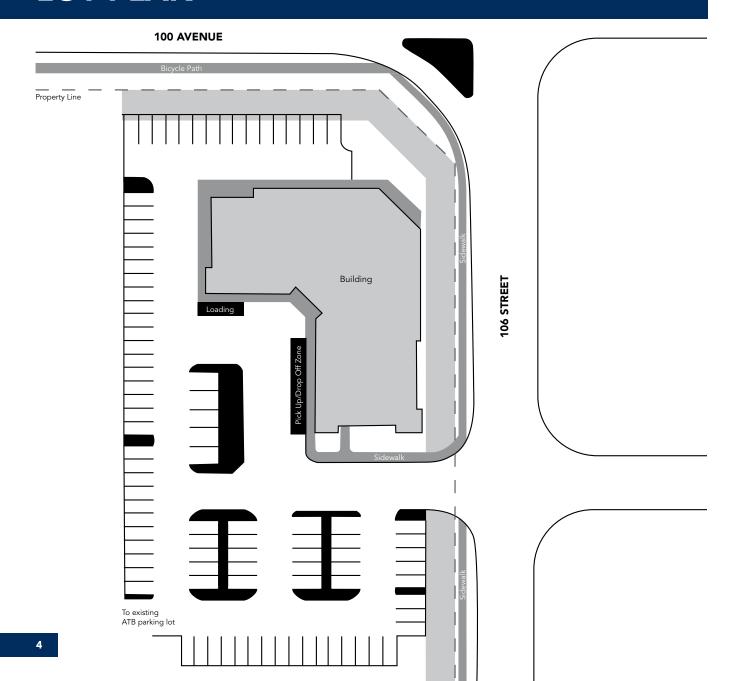

of 100th Avenue and 106th Street.

A high visibility corridor that allows easy access to both the Downtown core and the West Side business district.



# WEST SIDE PROFESSIONAL CENTRE

Located near restaurants, hotels, shopping, GPRC and within walking distance of downtown, west end business district, and Muskoseepi Park walking trails. Accessible by public transit.

## **Existing businesses in West Side Plaza:**

- AFSC
- Alberta Energy Regulator
- ATB Financial
- Baron Oilfield
- BMO Bank of Montreal
- Cute as a Bug's Ear
- Elevate Insurance
- Holiday Inn
- Jeffrey's Café
- Johnson Insurance
- Modern Resources
- Paint of Interest
- Podollan Inn and Spa
- RBC Wealth Management
- RCMP
- Royal LePage The Realty Group
- TD Canada Trust
- Thomson Group
- Turcon Construction

## **LOT PLAN**





## **ZONING ARTERIAL COMMERCIAL DISTRICT**

# Section 95 Arterial Commercial District - CA 95.1 PURPOSE

To provide for a diversity of commercial uses that are located adjacent to or are easily accessible from the High Visability Corridors as identified in Schedule C. A high standard of appearance/design and landscaping as required by the schedule C - High Visability Corridor Overlay will be applied to developments located adjacent a High Visability Corridor.

#### **95.2 PERMITTED USES**

- Accessory Building or Structure
- Accessory Use
- Animal Service Facility, Minor
- Automotive and Equipment Repair and Sales, Minor
- Automotive and/or Recreational Vehicle Sales, Rental and Service
- Broadcasting Studio
- Businss Support Service
- Child Care Facility
- Commercial Business Centre,